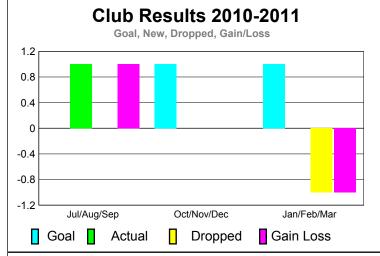

## 2010-2011 GMT Reports for District (or Undistricted) District 336 D

|             |                            | <u>Club</u><br><b>201</b>     |                                   | <u>Clubs</u><br>2009-2010        |                                  |
|-------------|----------------------------|-------------------------------|-----------------------------------|----------------------------------|----------------------------------|
| Month       | New<br>Club<br><u>Goal</u> | Actual<br>New<br><u>Clubs</u> | Actual<br>Dropped<br><u>Clubs</u> | Gain/<br>Loss of<br><u>Clubs</u> | Gain/<br>Loss of<br><u>Clubs</u> |
| Jul/Aug/Sep | 0                          | 1                             | 0                                 | 1                                | 0                                |
| Oct/Nov/Dec | 1                          | 0                             | 0                                 | 0                                | 0                                |
| Jan/Feb/Mar | 1                          | 0                             | -1                                | -1                               | 0                                |
| Totals      | 2                          | 1                             | -1                                | 0                                | 0                                |