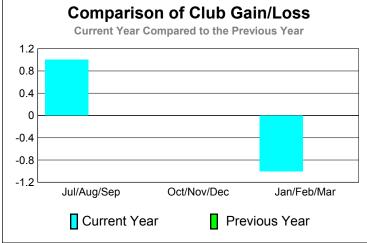

## 2010-2011 GMT Reports for District (or Undistricted) District 336 D

|             |                            | <u>Club</u><br><b>201</b>     |                                   | <u>Clubs</u><br>2009-2010        |                                  |
|-------------|----------------------------|-------------------------------|-----------------------------------|----------------------------------|----------------------------------|
| Month       | New<br>Club<br><u>Goal</u> | Actual<br>New<br><u>Clubs</u> | Actual<br>Dropped<br><u>Clubs</u> | Gain/<br>Loss of<br><u>Clubs</u> | Gain/<br>Loss of<br><u>Clubs</u> |
| Jul/Aug/Sep | 0                          | 1                             | 0                                 | 1                                | 0                                |
| Oct/Nov/Dec | 1                          | 0                             | 0                                 | 0                                | 0                                |
| Jan/Feb/Mar | 1                          | 0                             | -1                                | -1                               | 0                                |
| Totals      | 2                          | 1                             | -1                                | 0                                | 0                                |