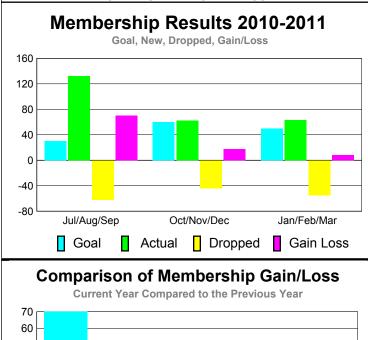

## YTD Status Quo Clubs 2010-2011

Status Quo Clubs Compared to Status Quo Members

6
4
2
0
-2
-4
-6

Jul/Aug/Sep Oct/Nov/Dec Jan/Feb/Mar

Status Quo Clubs Total Status Quo Members

| <u> MEMBERSHIP</u> |                     |                       |                           |                          |                          |  |  |  |
|--------------------|---------------------|-----------------------|---------------------------|--------------------------|--------------------------|--|--|--|
|                    | <u>N</u>            | <u> Aember</u>        | <u>Membership</u>         |                          |                          |  |  |  |
|                    |                     | 201                   | 2009-2010                 |                          |                          |  |  |  |
| Month              | Net<br>Memb<br>Goal | Actual<br>New<br>Memb | Actual<br>Dropped<br>Memb | Gain/<br>Loss of<br>Memb | Gain/<br>Loss of<br>Memb |  |  |  |
| Jul/Aug/Sep        | 30                  | 132                   | -62                       | 70                       | -5                       |  |  |  |
| Oct/Nov/Dec        | 60                  | 62                    | -44                       | 18                       | -4                       |  |  |  |
| Jan/Feb/Mar        | 50                  | 63                    | -55                       | 8                        | 10                       |  |  |  |
| Totals             | 140                 | 257                   | -161                      | 96                       | 1                        |  |  |  |