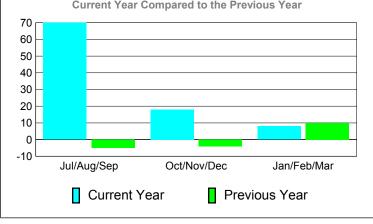

## YTD Status Quo Clubs 2010-2011

Status Quo Clubs Compared to Status Quo Members

6
4
2
0
-2
-4
-6

Jul/Aug/Sep Oct/Nov/Dec Jan/Feb/Mar

Status Quo Clubs Total Status Quo Members

| <u> MEMBERSHIP</u> |                     |                       |                           |                          |                          |  |  |  |
|--------------------|---------------------|-----------------------|---------------------------|--------------------------|--------------------------|--|--|--|
|                    | <u>N</u>            | <u> Aember</u>        | <u>Membership</u>         |                          |                          |  |  |  |
|                    |                     | 201                   | 2009-2010                 |                          |                          |  |  |  |
| Month              | Net<br>Memb<br>Goal | Actual<br>New<br>Memb | Actual<br>Dropped<br>Memb | Gain/<br>Loss of<br>Memb | Gain/<br>Loss of<br>Memb |  |  |  |
| Jul/Aug/Sep        | 30                  | 132                   | -62                       | 70                       | -5                       |  |  |  |
| Oct/Nov/Dec        | 60                  | 62                    | -44                       | 18                       | -4                       |  |  |  |
| Jan/Feb/Mar        | 50                  | 63                    | -55                       | 8                        | 10                       |  |  |  |
| Totals             | 140                 | 257                   | -161                      | 96                       | 1                        |  |  |  |